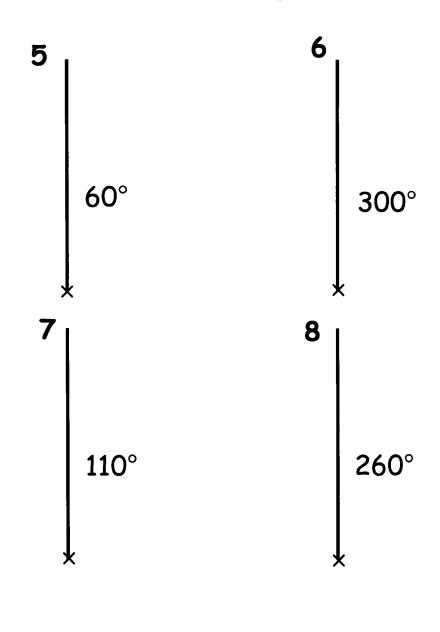

u need sheet 5 as well |
| 5    | Angles to measure for sheet 4                               |
| 6    | Angle Calculation facts                                     |
| 7    | Calculate missing angles                                    |
| 8    | Calculate missing angles puzzle                             |
| 9    | Parallel lines questions 1 to 4                             |
| 10   | Parallel lines questions 5 to 8                             |
| 11   | Parallel lines questions 9 to 12                            |
| 12   | Angle calculations recap questions 1 to 3                   |
| 13   | Angle calculations recap questions 4 to 7                   |



For each of these 4 angles estimate which group you think the answer will be in, then measure it accurately



## Draw these angles





## Angles

| Look | at the ten angle                                                                                       | es labelled A to   | J. Yo               | ou need s | heet 5. Thi | is has the angles or | ı it    |  |  |
|------|--------------------------------------------------------------------------------------------------------|--------------------|---------------------|-----------|-------------|----------------------|---------|--|--|
| 1    | Which angle                                                                                            | is a right angle'  | ?                   |           |             |                      |         |  |  |
| 2    | Which angle is a straight line?                                                                        |