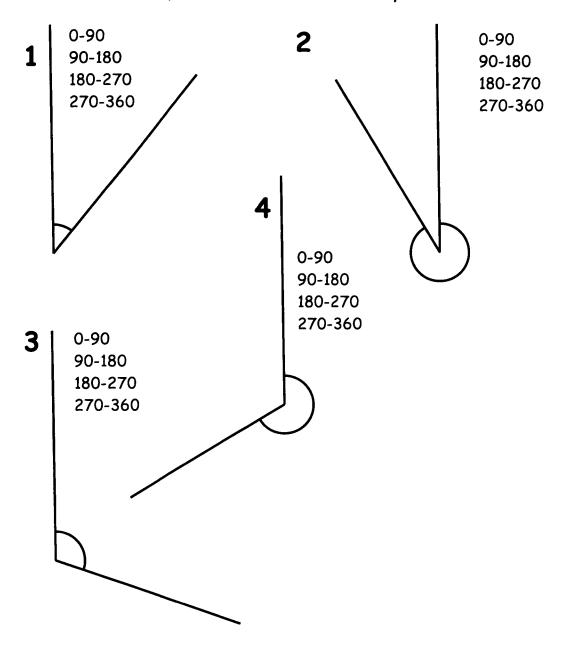

For each of these 4 angles estimate which group you think the answer will be in, then measure it accurately