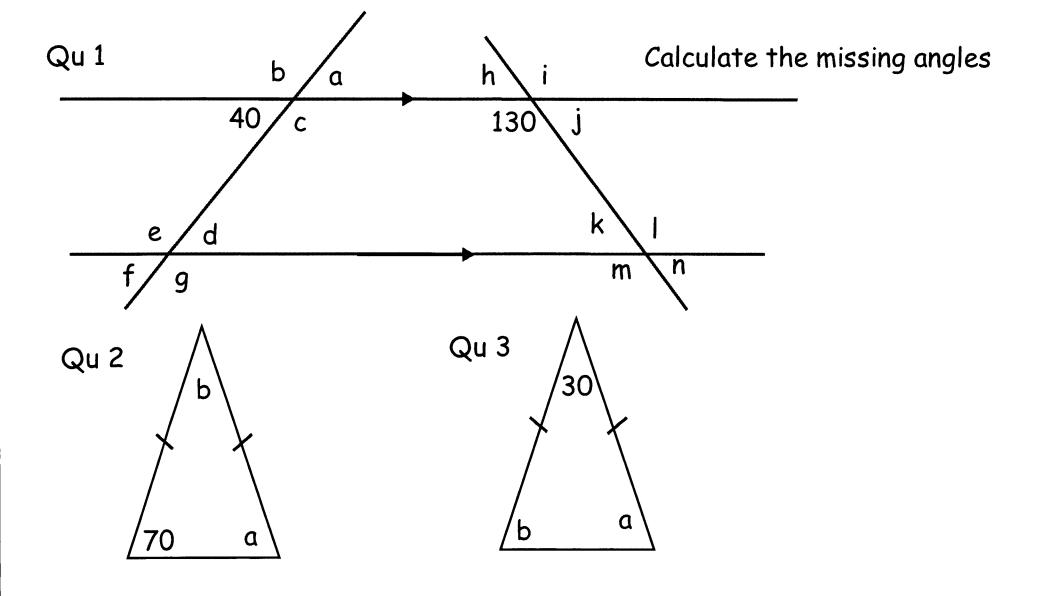

|           |             |                      |         |  |  |
| 14   | In your exercise book draw these angles accurately. Don't forget to label them.                        |                    |                     |           |             |                      |         |  |  |
|      | a) 80 <sup>0</sup>                                                                                     | b) 30 <sup>0</sup> | c) 120 <sup>0</sup> | d) 2      | 300         | e) 320 <sup>0</sup>  |         |  |  |
|      |                                                                                                        |                    |                     |           |             |                      |         |  |  |















## Calculate the angles a to z