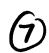

|                    |                     |           |             |                      |         |  |  |
| 14   | In your exercise book draw these angles accurately. Don't forget to label them.                        |                    |                     |           |             |                      |         |  |  |
|      | a) 80 <sup>0</sup>                                                                                     | b) 30 <sup>0</sup> | c) 120 <sup>0</sup> | d) 2      | 300         | e) 320 <sup>0</sup>  |         |  |  |
|      |                                                                                                        |                    |                     |           |             |                      |         |  |  |















## Calculate the angles a to z