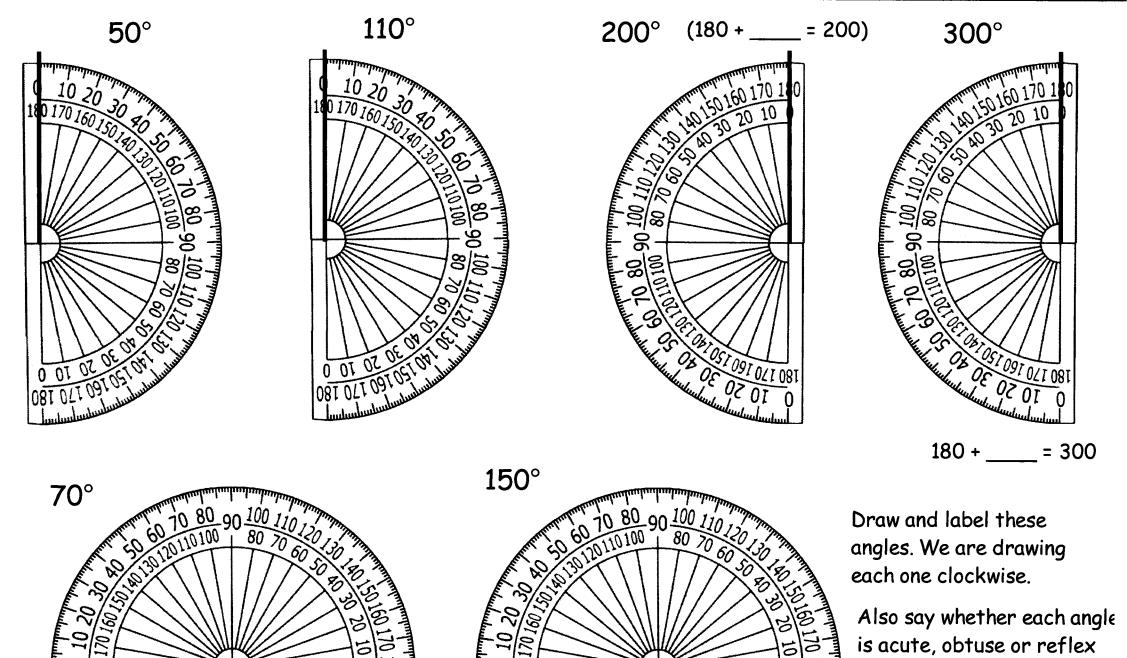

|
| 3    | Draw angles                                                 |
| 4    | Measure, draw and angle questions. You need sheet 5 as well |
| 5    | Angles to measure for sheet 4                               |
| 6    | Angle Calculation facts                                     |
| 7    | Calculate missing angles                                    |
| 8    | Calculate missing angles puzzle                             |
| 9    | Parallel lines questions 1 to 4                             |
| 10   | Parallel lines questions 5 to 8                             |
| 11   | Parallel lines questions 9 to 12                            |
| 12   | Angle calculations recap questions 1 to 3                   |
| 13   | Angle calculations recap questions 4 to 7                   |



For each of these 4 angles estimate which group you think the answer will be in, then measure it accurately



## Draw these angles





## Angles

| Look | at the ten angle                                                                                       | es labelled A to   | J. Yo               | ou need s | heet 5. Thi | is has the angles or | ı it    |  |  |
|------|--------------------------------------------------------------------------------------------------------|--------------------|---------------------|-----------|-------------|----------------------|---------|--|--|
| 1    | Which angle                                                                                            | is a right angle'  | ?                   |           |             |                      |