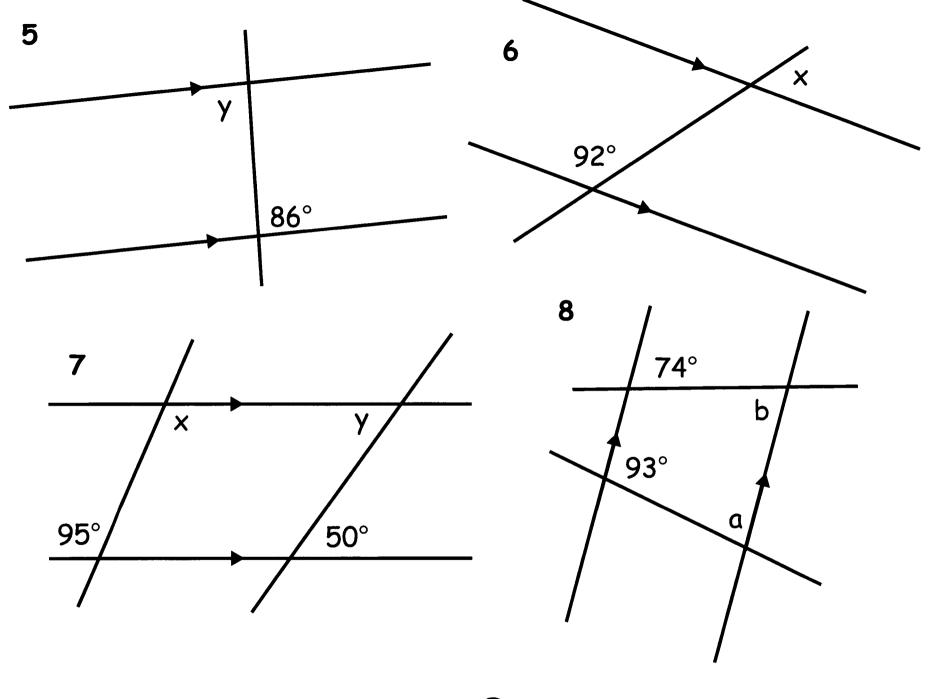

|           |             |                      |         |  |  |
| 14   | In your exercise book draw these angles accurately. Don't forget to label them.                        |                    |                     |           |             |                      |         |  |  |
|      | a) 80 <sup>0</sup>                                                                                     | b) 30 <sup>0</sup> | c) 120 <sup>0</sup> | d) 2      | 300         | e) 320 <sup>0</sup>  |         |  |  |
|      |                                                                                                        |                    |                     |           |             |                      |         |  |  |















## Calculate the angles a to z