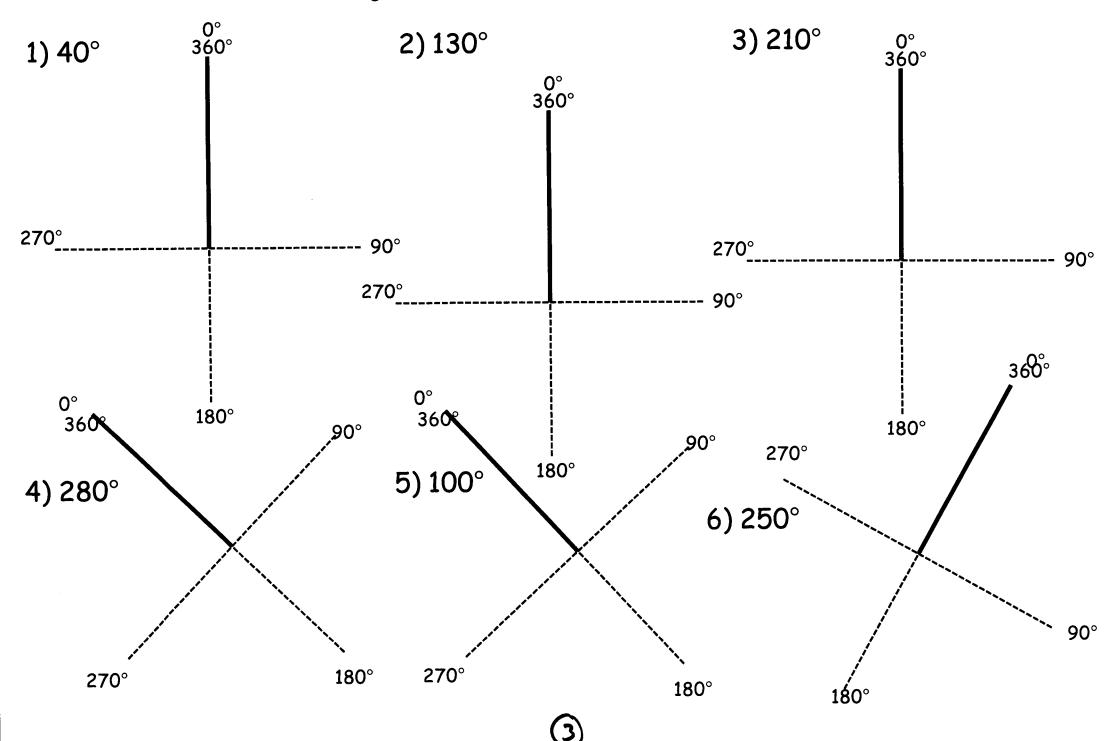

need sheet 5 as well |
| 5    | Angles to measure for sheet 4                               |
| 6    | Angle Calculation facts                                     |
| 7    | Calculate missing angles                                    |
| 8    | Calculate missing angles puzzle                             |
| 9    | Parallel lines questions 1 to 4                             |
| 10   | Parallel lines questions 5 to 8                             |
| 11   | Parallel lines questions 9 to 12                            |
| 12   | Angle calculations recap questions 1 to 3                   |
| 13   | Angle calculations recap questions 4 to 7                   |



For each of these 4 angles estimate which group you think the answer will be in, then measure it accurately



## Draw these angles





## Angles

| Look | at the ten angle                                                                                       | es labelled A to   | J. Yo               | ou need s | heet 5. Thi | is has the angles or | ı it    |  |  |
|------|--------------------------------------------------------------------------------------------------------|--------------------|---------------------|-----------|-------------|----------------------|---------|--|--|
| 1    | Which angle                                                                                            | is a right angle'  | ?                   |           |             |                      |         |  |  |
| 2    | Which angle is a straight line?                                                                        |