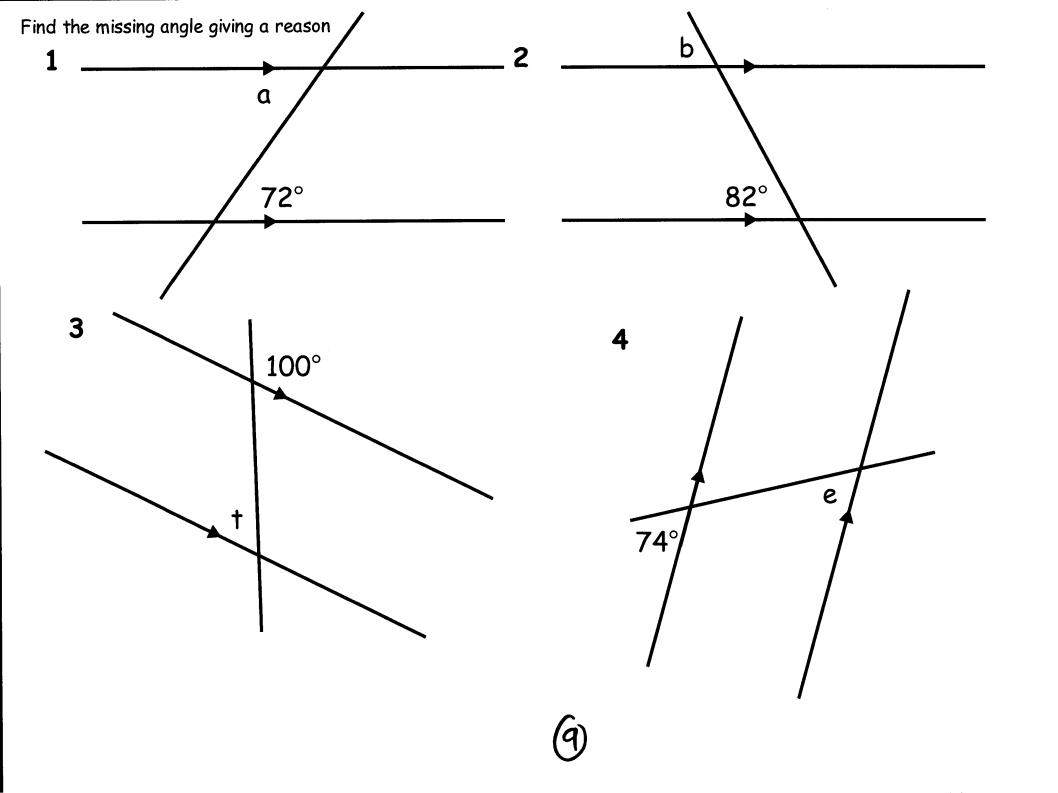

## **ANGLES**

| Page | Description                                                 |
|------|-------------------------------------------------------------|
| 1    | Draw angles                                                 |
| 2    | Measure and draw angles                                     |
| 3    | Draw angles                                                 |
| 4    | Measure, draw and angle questions. You need sheet 5 as well |
| 5    | Angles to measure for sheet 4                               |
| 6    | Angle Calculation facts                                     |
| 7    | Calculate missing angles                                    |
| 8    | Calculate missing angles puzzle                             |
| 9    | Parallel lines questions 1 to 4                             |
| 10   | Parallel lines questions 5 to 8                             |
| 11   | Parallel lines questions 9 to 12                            |
| 12   | Angle calculations recap questions 1 to 3                   |
| 13   | Angle calculations recap questions 4 to 7                   |