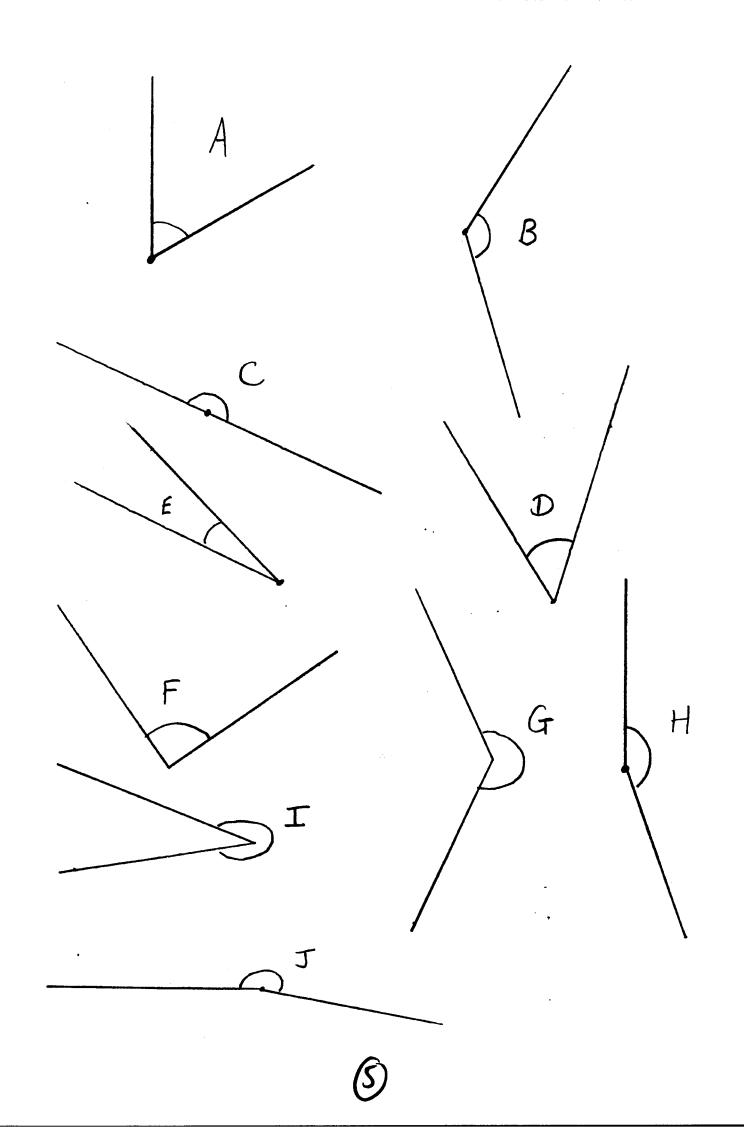

## Angles

| Look | at the ten angle                                                                                       | es labelled A to   | J. Yo               | ou need s | heet 5. Thi | is has the angles or | ı it    |  |  |
|------|--------------------------------------------------------------------------------------------------------|--------------------|---------------------|-----------|-------------|----------------------|---------|--|--|
| 1    | Which angle                                                                                            | is a right angle'  | ?                   |           |             |                      |         |  |  |
| 2    | Which angle is a straight line?                                                                        |                    |                     |           |             |                      |         |  |  |
| 3    | Write down the letters of the angles you think are less than $90^{\circ}$ .                            |                    |                     |           |             |                      |         |  |  |
| 4    | Write down the letters of the angles you think are more than 180°.                                     |                    |                     |           |             |                      |         |  |  |
| 5    | Which is the biggest of the 10 angles?                                                                 |                    |                     |           |             |                      |         |  |  |
| 6    | Which is the smallest of the 10 angles?                                                                |                    |                     |           |             |                      |         |  |  |
| 7    | How many degrees in a right angle?                                                                     |                    |                     |           |             |                      |         |  |  |
| 8    | How many degrees make a straight line?                                                                 |                    |                     |           |             |                      |         |  |  |
| 9    | How many degrees make a full turn?                                                                     |                    |                     |           |             |                      |         |  |  |
| 10   | •                                                                                                      | ess column in tl   | _                   | Angle     | Guess       | Actual Size          |         |  |  |
| 10   | riii iii iiie gu                                                                                       | ess column in u    | ic table.           | A         |             |                      |         |  |  |
|      |                                                                                                        |                    |                     | В         |             |                      |         |  |  |
|      |                                                                                                        |                    |                     | C         |             |                      |         |  |  |
|      |                                                                                                        |                    |                     | D         |             |                      |         |  |  |
|      |                                                                                                        |                    |                     | E         |             |                      |         |  |  |
|      |                                                                                                        |                    |                     | F         | <del></del> |                      |         |  |  |
|      |                                                                                                        |                    |                     | G         |             |                      |         |  |  |
|      |                                                                                                        |                    |                     | H         |             |                      |         |  |  |
|      |                                                                                                        |                    |                     | I         |             |                      |         |  |  |
|      |                                                                                                        |                    |                     | J         |             |                      |         |  |  |
| 11   | Measure the angles with your angle measurer; write the answers in the actual size column of the table. |                    |                     |           |             |                      |         |  |  |
| 12   | Using the letters A to J write down the angles in order of size starting with the smallest.            |                    |                     |           |             |                      |         |  |  |
|      | Smallest                                                                                               |                    | <del> </del>        |           |             |                      | Largest |  |  |
| 13   | How many degrees in a quarter of a turn?                                                               |                    |                     |           |             |                      |         |  |  |
| 14   | In your exercise book draw these angles accurately. Don't forget to label them.                        |                    |                     |           |             |                      |         |  |  |
|      | a) 80 <sup>0</sup>                                                                                     | b) 30 <sup>0</sup> | c) 120 <sup>0</sup> | d) 2      | 300         | e) 320 <sup>0</sup>  |         |  |  |
|      |                                                                                                        |                    |                     |           |             |                      |         |  |  |