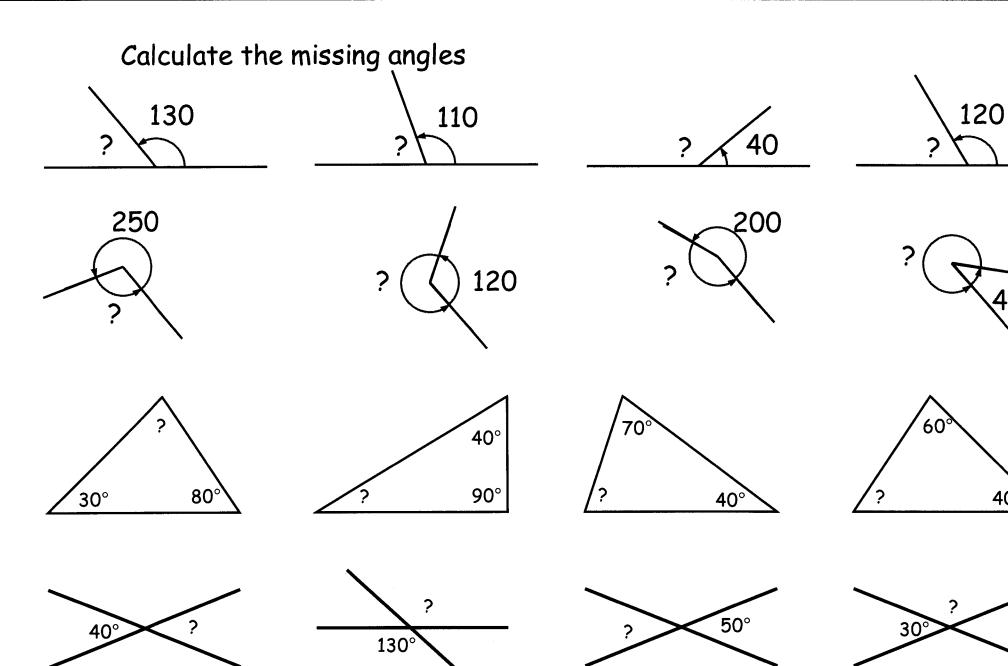

## **ANGLES**

| Page | Description                                                 |
|------|-------------------------------------------------------------|
| 1    | Draw angles                                                 |
| 2    | Measure and draw angles                                     |
| 3    | Draw angles                                                 |
| 4    | Measure, draw and angle questions. You need sheet 5 as well |
| 5    | Angles to measure for sheet 4                               |
| 6    | Angle Calculation facts                                     |
| 7    | Calculate missing angles                                    |
| 8    | Calculate missing angles puzzle                             |
| 9    | Parallel lines questions 1 to 4                             |
| 10   | Parallel lines questions 5 to 8                             |
| 11   | Parallel lines questions 9 to 12                            |
| 12   | Angle calculations recap questions 1 to 3                   |
| 13   | Angle calculations recap questions 4 to 7                   |