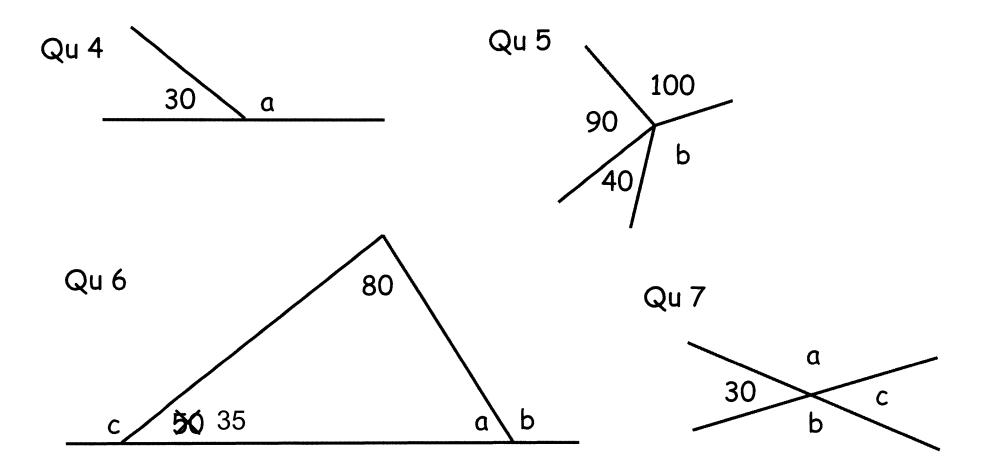

|           |             |                      |         |  |  |
| 14   | In your exercise book draw these angles accurately. Don't forget to label them.                        |                    |                     |           |             |                      |         |  |  |
|      | a) 80 <sup>0</sup>                                                                                     | b) 30 <sup>0</sup> | c) 120 <sup>0</sup> | d) 2      | 300         | e) 320 <sup>0</sup>  |         |  |  |
|      |                                                                                                        |                    |                     |           |             |                      |         |  |  |















## Calculate the angles a to z