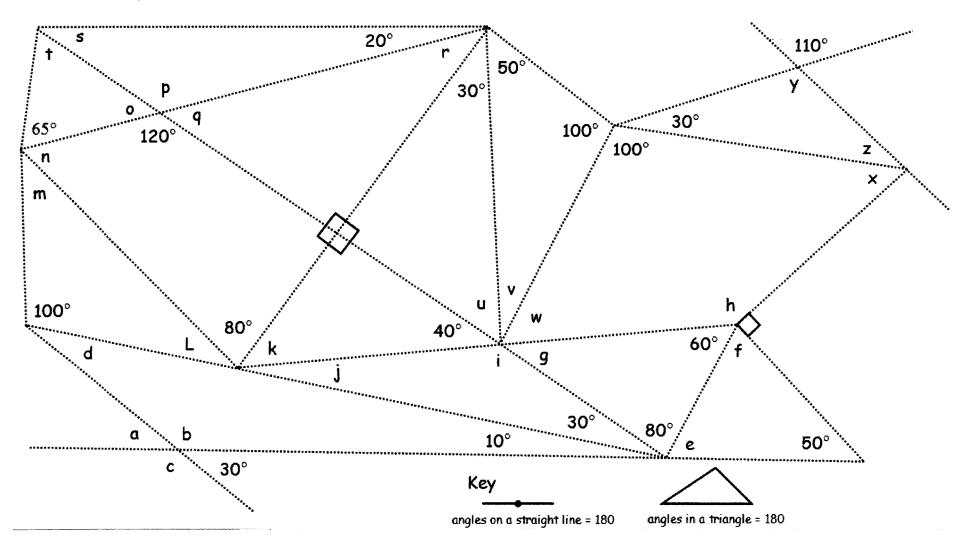

## **ANGLES**

| Page | Description                                                 |
|------|-------------------------------------------------------------|
| 1    | Draw angles                                                 |
| 2    | Measure and draw angles                                     |
| 3    | Draw angles                                                 |
| 4    | Measure, draw and angle questions. You need sheet 5 as well |
| 5    | Angles to measure for sheet 4                               |
| 6    | Angle Calculation facts                                     |
| 7    | Calculate missing angles                                    |
| 8    | Calculate missing angles puzzle                             |
| 9    | Parallel lines questions 1 to 4                             |
| 10   | Parallel lines questions 5 to 8                             |
| 11   | Parallel lines questions 9 to 12                            |
| 12   | Angle calculations recap questions 1 to 3                   |
| 13   | Angle calculations recap questions 4 to 7                   |