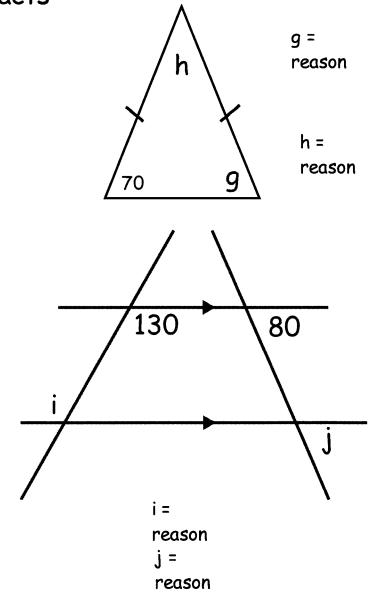

|                    |                     |           |             |                      |         |  |  |
| 14   | In your exercise book draw these angles accurately. Don't forget to label them.                        |                    |                     |           |             |                      |         |  |  |
|      | a) 80 <sup>0</sup>                                                                                     | b) 30 <sup>0</sup> | c) 120 <sup>0</sup> | d) 2      | 300         | e) 320 <sup>0</sup>  |         |  |  |
|      |                                                                                                        |                    |                     |           |             |                      |         |  |  |















## Calculate the angles a to z