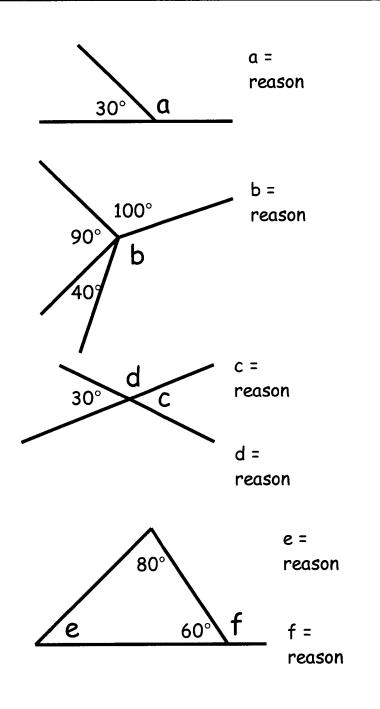

|                    |                     |           |             |                      |         |  |  |
| 14   | In your exercise book draw these angles accurately. Don't forget to label them.                        |                    |                     |           |             |                      |         |  |  |
|      | a) 80 <sup>0</sup>                                                                                     | b) 30 <sup>0</sup> | c) 120 <sup>0</sup> | d) 2      | 300         | e) 320 <sup>0</sup>  |         |  |  |
|      |                                                                                                        |                    |                     |           |             |                      |         |  |  |















## Calculate the angles a to z