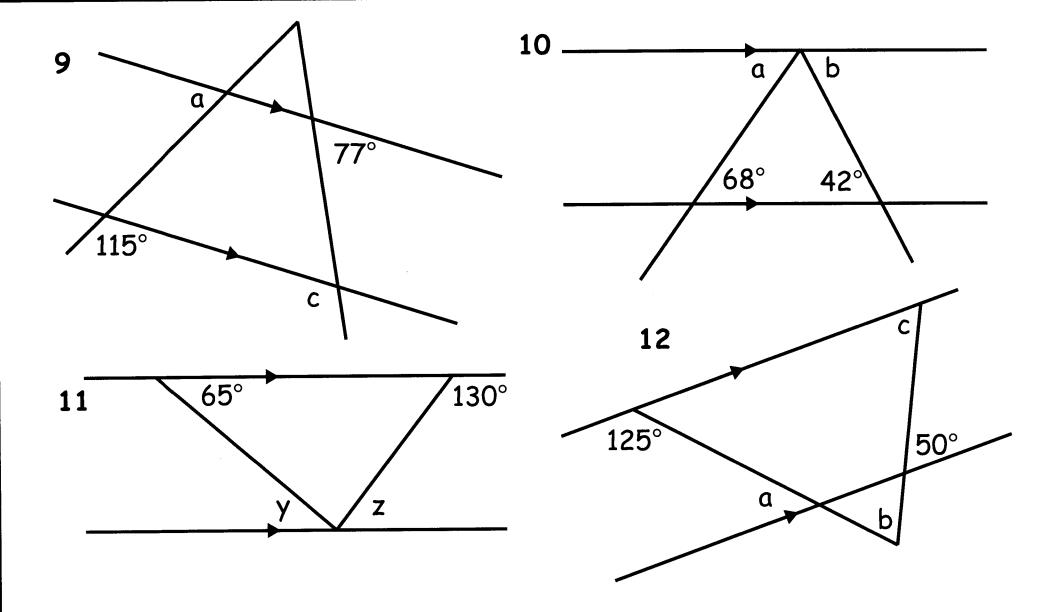

|           |             |                      |         |  |  |
| 14   | In your exercise book draw these angles accurately. Don't forget to label them.                        |                    |                     |           |             |                      |         |  |  |
|      | a) 80 <sup>0</sup>                                                                                     | b) 30 <sup>0</sup> | c) 120 <sup>0</sup> | d) 2      | 300         | e) 320 <sup>0</sup>  |         |  |  |
|      |                                                                                                        |                    |                     |           |             |                      |         |  |  |















## Calculate the angles a to z